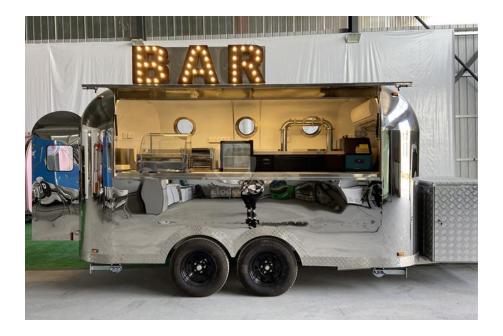

### Exterior Free Items Included:

- Deep galvanized chassis
- 185R14C wheels
- Swing up jockey wheels
- Coupling system with chain
- Big SS Selling Window
- Tail Light system & clearances lamps
- Connector, external power socket
- Mirror SS or Any RAL colors

#### **Selectional Devices:**

- Beer or drinks equipment
- Ice cream equipment
- Pancake equipment
- Fast food equipment
- Coffee equipment
- 3D logos or 3D lightings
- Generator
- Gas Cylinder