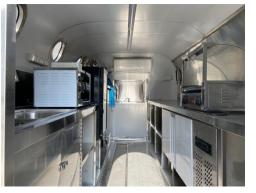

### Interior Free Items Included:

- Stainless steel counter-tops
- Aluminum plastic walls
- Double water sinks & hot/cold tap with 2\*25L water tanks
- Shelf on the back wall
- Non-slip aluminum floor with drain
- Lighting system
- Folded Serving tray