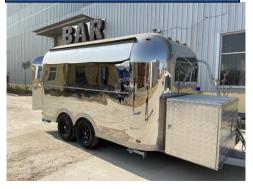

Free Designs L13.1\*W6.56\*H7.87' L4\*W2\*H2.4m

Suitable for:3-4 persons Free 2D & 3D designs Attractive Appearances Vintage Style Strict Production System Strict Inspection System One-Year Warranty All-Life Services

# Airstream type,SS400 Model-Dual Axles